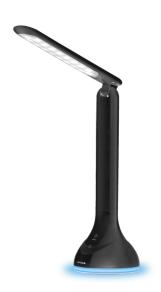

#### **PRODUCT PICTURE**

#### **PRODUCT DESCRIPTION**

Provide the light you need for your desk with the Avide 4W RGB desk lamp. With its simple and minimalist design, the lamp gives a truly modern look to your rooms. The Avide RGB Mood 4W desk lamp has a neutral white color temperature, it is dimmable and also features RGB mood lighting and a built-in battery. With RGB lighting at the base you can light up your surroundings according to your mood. The product has a touch-sensitive control button and is dimmable in 3 steps. Thanks to its built-in Li-ion battery you can use it for up to 4 hours without charging. The product is available in our product range in different designs and in white and black colors. The box also includes the AC adapter.