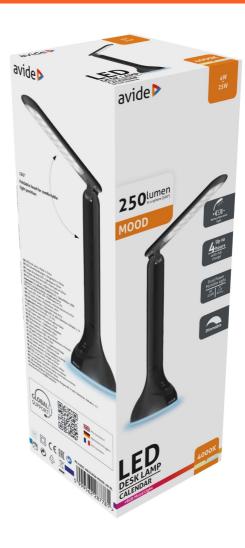

#### **BOX PICTURE**

#### **PRODUCT DESCRIPTION**

Provide the light you need for your desk with the Avide 4W RGB desk lamp. With its simple and minimalist design, the lamp gives a truly modern look to your rooms. The Avide RGB Mood 4W desk lamp has a neutral white color temperature, it is dimmable and also features RGB mood lighting and a built-in battery. With RGB lighting at the base you can light up your surroundings according to your mood. The product has a touch-sensitive control button and is dimmable in 3 steps. Thanks to its built-in Li-ion battery you can use it for up to 4 hours without charging. The product is available in our product range in different designs and in white and black colors. The box also includes the AC adapter.