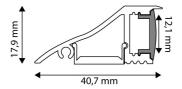

BOX

| EAN:          | 5999097910680         |
|---------------|-----------------------|
| Packaging:    | 1/b                   |
| Dimensions:   | 41mm x 1 020mm x 18mm |
| Net weight:   | 86g                   |
| Gross weight: | 97g                   |

### CARTON

| EAN:          | 5999097910697           |
|---------------|-------------------------|
| Packaging:    | 1/b                     |
| Dimensions:   | 1 070mm x 175mm x 185mm |
| Net weight:   | 0.086kg                 |
| Gross weight: | 0.097kg                 |

## PALLET EXAMPLE

| 120cm (std Euro pallet) |
|-------------------------|
| 80cm (std Euro pallet)  |
| 1carton/pallet          |
|                         |
| 0.086kg                 |
| 0.097kg                 |
|                         |

## PRODUCT OUTLINE





# Avide Alu Profile Wall Cover Clear 1m

| Product code:    | AAP-W-COV-C-1M                      |
|------------------|-------------------------------------|
| Brand link:      | avidelighting.com/qr/AAP-W-COV-C-1M |
| ID:              | AB-190518                           |
| Company name:    | Bramcke Hungary Kft.                |
| Company address: | Kishatár utca 17., 4031 Debrecen    |



Date of issue: 2024-05-21 Page: 3/3

#### **PRODUCT DESCRIPTION**