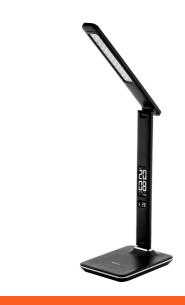

## PRODUCT PICTURE

#### **PRODUCT DESCRIPTION**

Provide the light you need for your desk with the Avide leather-style, calendar desk lamp. With its simple and minimalist design and leather-style appearance, the lamp combines the modern and the classic; thus it can become a useful and remarkable object in your rooms. The desk lamp with a leather-style appearance and a 5 W output offers adjustable color temperature (cool, warm and neutral white) and boasts a built-in LCD display. The digital clock and calendar on the body of the lamp helps you with your daily work. A thermometer has also been added to this part. Our leather-style lamps are available in brown, white, black and orange colors. The box also includes the AC adapter.

The built-in display offers numerous functions. You can choose between a 12 and 24-hour clock display, Celsius or Fahrenheit temperature display, while the calendar function makes it a truly useful tool in the office. The clock and date functions can be set with the 4 buttons at the bottom of the lamp.