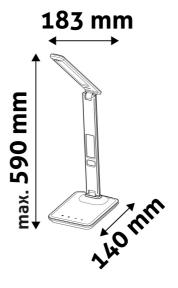

#### PRODUCT SIZE

| Width:  |  |  |
|---------|--|--|
| Height: |  |  |
| Depth:  |  |  |

183mm 590mm