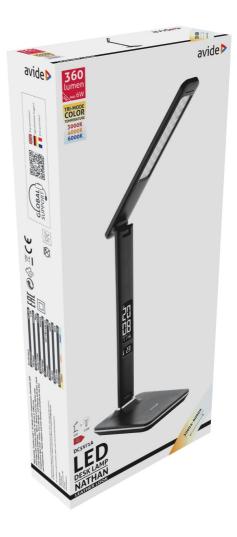

# **BOX PICTURE**

#### **PRODUCT DESCRIPTION**

Provide the light you need for your desk with the Avide leather-style, calendar desk lamp. With its simple and minimalist design and leather-style appearance, the lamp combines the modern and the classic; thus it can become a useful and remarkable object in your rooms. The desk lamp with a leather-style appearance and a 5 W output offers adjustable color temperature (cool, warm and neutral white) and boasts a built-in LCD display. The digital clock and calendar on the body of the lamp helps you with your daily work. A thermometer has also been added to this part. Our leather-style lamps are available in brown, white, black and orange colors. The box also includes the AC adapter.