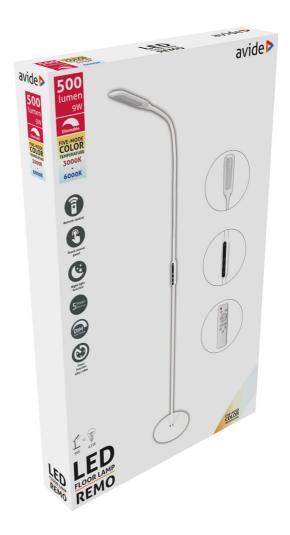

**PRODUCT DESCRIPTION** 

The Avide REMO touch panel floor lamp gives a modern and stylish look to any room, let it be at home or in the office. It is remote controlled and offers a variety of functions.

Thanks to its adjustable color temperature, we can set it to the mood and needs most fitting for us. You can switch from warm white (3000 K) to cool white color temperature (6000 K) in five steps, until reaching the desired brightness.

We can also set a timer for switching the lamp off (with 60 and 10-second timer options). The product also features a night light function. An indicator light placed at the touch panel of the lamp shows if this function is activated.

The light fixture includes built-in LED light sources that cannot be replaced in the luminaire. The LEDs have a 9W output. With a height of 1 meter and 80 centimeters, it is perfectly suitable for lighting larger interior spaces. The product is available in white and black colors.