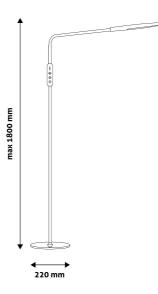

#### PRODUCT SIZE

| Width:  | 220mm   |
|---------|---------|
| Height: | 1 800mm |
| Depth:  | 220mm   |

### PRODUCT OUTLINE