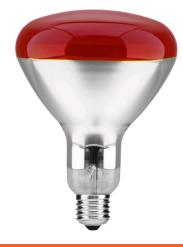

ss: | E        |
| IP standard:  | IP20     |

# BOX PICTURE





# Avide Infra Bulb E27 150W Red

| Product code:    | ASIR27-150W-R                      |
|------------------|------------------------------------|
| Brand link:      | avidelighting.com/qr/ASIR27-150W-R |
| ID:              | AB-190518                          |
| Company name:    | Bramcke Hungary Kft.               |
| Company address: | Kishatár utca 17., 4031 Debrecen   |



Page: 2/3

## PRODUCT SIZE

Diameter: Height:

125mm 174mm

## CARDBOARD BOX

| EAN:          | 5999097907208         |
|---------------|-----------------------|
| Packaging:    | 1/b 50/c 400/p        |
| Dimensions:   | 170mm x 122mm x 121mm |
| Net weight:   | 83.5g                 |
| Gross weight: | 145g                  |

# PRODUCT PICTURE



## CARTON

| EAN:          | 5999097907215         |
|---------------|-----------------------|
| Packaging:    | 1/b 50/c 400/p        |
| Dimensions:   | 620mm x 620mm x 365mm |
| Net weight:   | 4.175kg               |
| Gross weight: | 7.25kg                |

# PALLET EXAMPLE

| Height:             |                         |
|---------------------|-------------------------|
| Width:              | 120cm (std Euro pallet) |
| Mepth:              | 80cm (std Euro pallet)  |
| Cartons per pallet: | 8carton/pallet          |
| Cartons per row:    |                         |
| Net weight:         | 33.4kg                  |
| Gross weight:       | 58kg                    |

# **PRODUCT OUTLINE**





# Avide Infra Bulb E27 150W Red

| Product code:    | ASIR27-150W-R