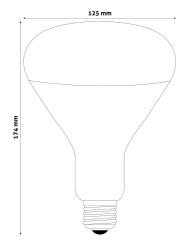

:   | 83.5g                 |
| Gross weight: | 145g                  |

# PRODUCT PICTURE



## CARTON

| EAN:          | 5999097907215         |
|---------------|-----------------------|
| Packaging:    | 1/b 50/c 400/p        |
| Dimensions:   | 620mm x 620mm x 365mm |
| Net weight:   | 4.175kg               |
| Gross weight: | 7.25kg                |

# PALLET EXAMPLE

| Height:             |                         |
|---------------------|-------------------------|
| Width:              | 120cm (std Euro pallet) |
| Mepth:              | 80cm (std Euro pallet)  |
| Cartons per pallet: | 8carton/pallet          |
| Cartons per row:    |                         |
| Net weight:         | 33.4kg                  |
| Gross weight:       | 58kg                    |

# **PRODUCT OUTLINE**





# Avide Infra Bulb E27 150W Red

| Product code:    | ASIR27-150W-R                      |
|------------------|------------------------------------|
| Brand link:      | avidelighting.com/qr/ASIR27-150W-R |
| ID:              | AB-190518                          |
| Company name:    | Bramcke Hungary Kft.               |
| Company address: | Kishatár utca 17., 4031 Debrecen   |



Page: 3/3

#### **PRODUCT DESCRIPTION**

The pleasant warmth of the Avide infra bulb soothes the body and improves blood circulation.

The infrared lamp may be used effectively to:

- relieve cold-related and respiratory problems
- reduce muscle pain
- treat skin injuries

- Beneficial effects: The beneficial effects of infrared light are well known. The heat penetrates under the skin and thus stimulates bloo