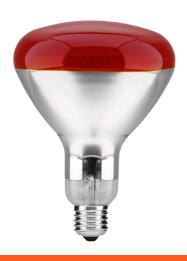

R95 E27 100W Red

**Product code:** ASIR9527-100W-R

**Brand link:** avidelighting.com/qr/ASIR9527-100W-R

**ID:** AB-190518

**Company name:** Bramcke Hungary Kft.

Company address: Kishatár utca 17., 4031 Debrecen



Date of issue: 2024-05-13

Page: 2/3

#### **PRODUCT SIZE**

Diameter: 95mm Height: 120mm

#### **CARDBOARD BOX**

EAN: 5999097907307 Packaging: 1/b 50/c 600/p

Dimensions: 96mm x 135mm x 96mm

Net weight: 71g Gross weight: 108g

#### **CARTON**

EAN: 5999097907314 Packaging: 1/b 50/c 600/p

Dimensions: 490mm x 490mm x 290mm

Net weight: 3.55kg
Gross weight: 5.4kg

#### **PALLET EXAMPLE**

Height:

Width: 120cm (std Euro pallet)
Mepth: 80cm (std Euro pallet)

Cartons per pallet: 12carton/pallet

Cartons per row:

Net weight: 42.6kg Gross weight: 64.8kg

## PRODUCT PICTURE



## **PRODUCT OUTLINE**



## Datasheet and description



## Avide Infra Bulb R95 E27 100W Red

**Product code:** ASIR9527-100W-R

**Brand link:** avidelighting.com/qr/ASIR9527-100W-R

**ID:** AB-190518

**Company name:** Bramcke Hungary Kft.

Company address: Kishatár utca 17., 4031 Debrecen



**Date of issue:** 2024-05-13

Page: 3/3

#### PRODUCT DESCRIPTION

The pleasant warmth of the Avide infra bulb soothes the body and improves blood circulation.

The infrared lamp may be used effectively to:

- relieve cold-related and respiratory problems
- reduce muscle pain
- treat skin injuries
- Beneficial effects: The beneficial effects of infrared light are well known. The heat penetrates under the skin and thus stimulates blood circulation, which in turn relaxes muscles and reduces pain.