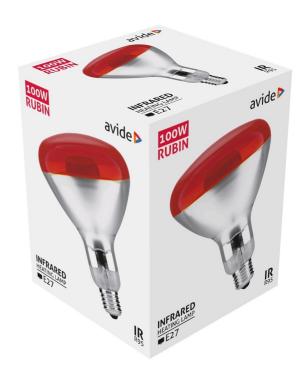

# Datasheet and description



# Avide Infra Bulb R95 E27 100W Red

**Product code:** ASIR9527-100W-R

**Brand link:** avidelighting.com/qr/ASIR9527-100W-R

**ID:** AB-190518

**Company name:** Bramcke Hungary Kft.

Company address: Kishatár utca 17., 4031 Debrecen



Date of issue: 2024-05-13

Page: 1/3

## **SPECIFICATIONS**

EAN code: 5999097907307

Socket: E27
Color: Rubin

Packaging: 1/b 50/c 600/p

Certifications: CE

#### **TECHNICAL DETAILS**

Wattage: 100W Voltage: 220-240V

Dimmability: No

Lifetime: 5 000h

Energy class: E
IP standard: IP20

## **BOX PICTURE**



# Datasheet and description



# Avide Infra Bulb R95 E27 100W Red

**Product code:** ASIR9527-100W-R

**Brand link:** avidelighting.com/qr/ASIR9527-100W-R

**ID:** AB-190518

**Company name:** Bramcke Hungary Kft.

Company address: Kishatár utca 17., 4031 Debrecen



Date of issue: 2024-05-13

Page: 2/3

#### **PRODUCT SIZE**

Diameter: 95mm Height: 120mm

#### **CARDBOARD BOX**

EAN: 5999097907307 Packaging: 1/b 50/c 600/p

Dimensions: 96mm x 135mm x 96mm

Net weight: 71g Gross weight: 108g

#### **CARTON**

EAN: 5999097907314 Packaging: 1/b 50/c 600/p

Dimensions: 490mm x 490mm x 290mm

Net weight: 3.55kg
Gross weight: 5.4kg

#### **PALLET EXAMPLE**

Height:

Width: 120cm (std Euro pallet)
Mepth: 80cm (std Euro pallet)

Cartons per pallet: 12carton/pallet

Cartons per row:

Net weight