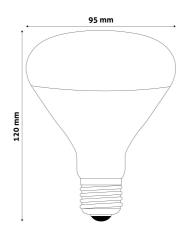

ct code:** ASIR9527-100W-R

**Brand link:** avidelighting.com/qr/ASIR9527-100W-R

**ID:** AB-190518

**Company name:** Bramcke Hungary Kft.

Company address: Kishatár utca 17., 4031 Debrecen



Date of issue: 2024-05-13

Page: 2/3

#### **PRODUCT SIZE**

Diameter: 95mm Height: 120mm

#### **CARDBOARD BOX**

EAN: 5999097907307 Packaging: 1/b 50/c 600/p

Dimensions: 96mm x 135mm x 96mm

Net weight: 71g Gross weight: 108g

#### **CARTON**

EAN: 5999097907314 Packaging: 1/b 50/c 600/p

Dimensions: 490mm x 490mm x 290mm

Net weight: 3.55kg
Gross weight: 5.4kg

#### **PALLET EXAMPLE**

Height:

Width: 120cm (std Euro pallet)
Mepth: 80cm (std Euro pallet)

Cartons per pallet: 12carton/pallet

Cartons per row:

Net weight: 42.6kg Gross weight: 64.8kg

## PRODUCT PICTURE



## **PRODUCT OUTLINE**



## Datasheet and description



## Avide Infra Bulb R95 E27 100W Red

**Product code:** ASIR9527-100W-R

**Brand link:** avidelighting.com/qr/ASIR9527-100W-R

**ID:** AB-190518

**Company name:** Bramcke Hungary Kft.

Company address: Kishatár utca 17., 4031 Debrecen



**Date of issue:** 2024-05-13

Page: 3/3

#### PRODUCT DESCRIPTION

The pleasant warmth of the Avide infra bulb soothes the body and improves blood circulation.

The infrared lamp may be used effectively to:

- relieve cold-related and respiratory problems
- reduce muscle pain
- treat skin injuries
- Beneficial effects: The beneficial effects of infrared light are well known. The heat penetrates under the skin and thus stimulates blood circulation, which in turn relaxes muscles and reduces pain. As a result, detoxificatio