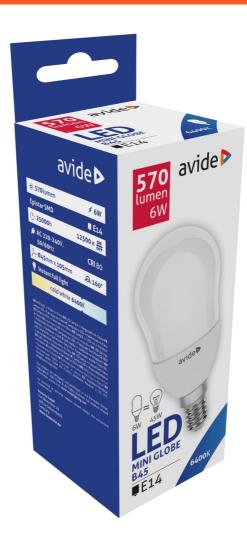

# Datasheet and description



# Avide LED Globe Mini B45 6W E14 CW 6400K

**Product code:** ABMB14CW-6W

**Brand link:** avidelighting.com/qr/ABMB14CW-6W

**ID:** AB-190518

**Company name:** Bramcke Hungary Kft.

Company address: Kishatár utca 17., 4031 Debrecen



Date of issue: 2024-05-21

Page: 1/3

## **SPECIFICATIONS**

EAN code: 5999562289044

Warranty: 3year(s) Socket: E14

Working temperature: -20 - +40 °C

Packaging: 1/b 100/c 4800/p

Certifications: CE

## **TECHNICAL DETAILS**

Wattage: 6W

Voltage: 220-240V
Beam angle: 160°
Dimmability: No
Lumen output: 570lm
Color temperature: 6 400K
Lifetime: 25 000h

Energy class: F
CRI: 80
IP standard: IP20

## **BOX PICTURE**



# Datasheet and description



# Avide LED Globe Mini B45 6W E14 CW 6400K

Product code: ABMB14CW-6W

**Brand link:** avidelighting.com/qr/ABMB14CW-6W

**ID:** AB-190518

**Company name:** Bramcke Hungary Kft.

Company address: Kishatár utca 17., 4031 Debrecen



**Date of issue:** 2024-05-21

Page: 2/3

#### **PRODUCT SIZE**

Diameter: 45mm Height: 105mm

#### **CARDBOARD BOX**

EAN: 5999562289044 Packaging: 1/b 100/c 4800/p

Dimensions: 46mm x 46mm x 140mm

Net weight: 20g Gross weight: 28g

#### **CARTON**

EAN: 5999562289051 Packaging: 1/b 100/c 4800/p

Dimensions: 495mm x 245mm x 245mm

Net weight: 2kg
Gross weight: 2.8kg

## **PALLET EXAMPLE**

Height:

Width: 120cm (std Euro pallet)
Mepth: 80cm (std Euro pallet)

Cartons per pallet: 48carton/pallet

Cartons per row: 6pcs
Net weigh