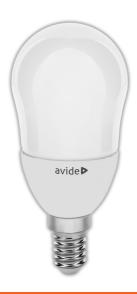

45 6W E14 CW 6400K

Product code: ABMB14CW-6W

**Brand link:** avidelighting.com/qr/ABMB14CW-6W

**ID:** AB-190518

**Company name:** Bramcke Hungary Kft.

Company address: Kishatár utca 17., 4031 Debrecen



**Date of issue:** 2024-05-21

Page: 2/3

#### **PRODUCT SIZE**

Diameter: 45mm Height: 105mm

#### **CARDBOARD BOX**

EAN: 5999562289044 Packaging: 1/b 100/c 4800/p

Dimensions: 46mm x 46mm x 140mm

Net weight: 20g Gross weight: 28g

#### **CARTON**

EAN: 5999562289051 Packaging: 1/b 100/c 4800/p

Dimensions: 495mm x 245mm x 245mm

Net weight: 2kg
Gross weight: 2.8kg

## **PALLET EXAMPLE**

Height:

Width: 120cm (std Euro pallet)
Mepth: 80cm (std Euro pallet)

Cartons per pallet: 48carton/pallet

Cartons per row: 6pcs
Net weight: 96kg
Gross weight: 134.4kg

#### **PRODUCT PICTURE**



#### **PRODUCT OUTLINE**



## Datasheet and description



## Avide LED Globe Mini B45 6W E14 CW 6400K

Product code: ABMB14CW-6W

**Brand link:** avidelighting.com/qr/ABMB14CW-6W

**ID:** AB-190518

**Company name:** Bramcke Hungary Kft.

Company address: Kishatár utca 17., 4031 Debrecen



Date of issue: 2024-05-21

Page: 3/3

#### **PRODUCT DESCRIPTION**

Avide LED lights are high performance LEDs that can be used to replace traditional lightbulbs. They are the perfect option for replacing lighting solutions in households. They are available in various forms, including globes of various sizes, mini globe, stick, candle, spot, reflective, and capsule forms. All types of our bulbs are available in various color temperatures and different types of bases. Due to their low power consumpti