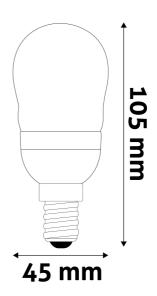

code: ABMB14CW-6W

**Brand link:** avidelighting.com/qr/ABMB14CW-6W

**ID:** AB-190518

**Company name:** Bramcke Hungary Kft.

Company address: Kishatár utca 17., 4031 Debrecen



**Date of issue:** 2024-05-21

Page: 2/3

#### **PRODUCT SIZE**

Diameter: 45mm Height: 105mm

#### **CARDBOARD BOX**

EAN: 5999562289044 Packaging: 1/b 100/c 4800/p

Dimensions: 46mm x 46mm x 140mm

Net weight: 20g Gross weight: 28g

#### **CARTON**

EAN: 5999562289051 Packaging: 1/b 100/c 4800/p

Dimensions: 495mm x 245mm x 245mm

Net weight: 2kg
Gross weight: 2.8kg

## **PALLET EXAMPLE**

Height:

Width: 120cm (std Euro pallet)
Mepth: 80cm (std Euro pallet)

Cartons per pallet: 48carton/pallet

Cartons per row: 6pcs
Net weight: 96kg
Gross weight: 134.4kg

#### **PRODUCT PICTURE**



#### **PRODUCT OUTLINE**



## Datasheet and description



## Avide LED Globe Mini B45 6W E14 CW 6400K

Product code: ABMB14CW-6W

**Brand link:** avidelighting.com/qr/ABMB14CW-6W

**ID:** AB-190518

**Company name:** Bramcke Hungary Kft.

Company address: Kishatár utca 17., 4031 Debrecen



Date of issue: 2024-05-21

Page: 3/3

#### **PRODUCT DESCRIPTION**

Avide LED lights are high performance LEDs that can be used to replace traditional lightbulbs. They are the perfect option for replacing lighting solutions in households. They are available in various forms, including globes of various sizes, mini globe, stick, candle, spot, reflective, and capsule forms. All types of our bulbs are available in various color temperatures and different types of bases. Due to their low power consumption and long service life, th