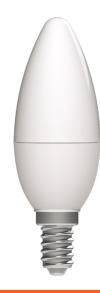

|

### **BOX PICTURE**





# Avide Smart LED Candle 5.5W RGB+W WIFI APP Control

| Product code:    | ASC14RGBW-5.5W-WIFI                      |
|------------------|------------------------------------------|
| Brand link:      | avidelighting.com/qr/ASC14RGBW-5.5W-WIFI |
| ID:              | AB-190518                                |
| Company name:    | Bramcke Hungary Kft.                     |
| Company address: | Kishatár utca 17., 4031 Debrecen         |



Page: 2/3

#### PRODUCT SIZE

Diameter: Height:

37mm 106mm

#### CARDBOARD BOX

| EAN:          | 5999097918068        |
|---------------|----------------------|
| Packaging:    | 1/b 50/c 1200/p      |
| Dimensions:   | 180mm x 180mm x 60mm |
| Net weight:   | 29.5g                |
| Gross weight: | 67g                  |



#### CARTON

| EAN:          | 5999097918075         |
|---------------|-----------------------|
| Packaging:    | 1/b 50/c 1200/p       |
| Dimensions:   | 430mm x 200mm x 800mm |
| Net weight:   | 1.475kg               |
| Gross weight: | 3.35kg                |

#### PALLET EXAMPLE

| Height:             |                         |
|---------------------|-------------------------|
| Width:              | 120cm (std Euro pallet) |
| Mepth:              | 80cm (std Euro pallet)  |
| Cartons per pallet: | 24carton/pallet         |
| Cartons per row:    |                         |
| Net weight:         | 35.4kg                  |
| Gross weight:       | 80.4kg                  |

#### **PRODUCT OUTLINE**

**PRODUCT PICTURE** 





### Avide Smart LED Candle 5.5W RGB+W WIFI APP Control

|