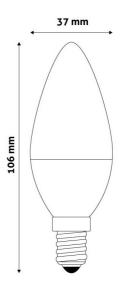

5g                |
| Gross weight: | 67g                  |



#### CARTON

| EAN:          | 5999097918075         |
|---------------|-----------------------|
| Packaging:    | 1/b 50/c 1200/p       |
| Dimensions:   | 430mm x 200mm x 800mm |
| Net weight:   | 1.475kg               |
| Gross weight: | 3.35kg                |

#### PALLET EXAMPLE

| Height:             |                         |
|---------------------|-------------------------|
| Width:              | 120cm (std Euro pallet) |
| Mepth:              | 80cm (std Euro pallet)  |
| Cartons per pallet: | 24carton/pallet         |
| Cartons per row:    |                         |
| Net weight:         | 35.4kg                  |
| Gross weight:       | 80.4kg                  |

#### **PRODUCT OUTLINE**

**PRODUCT PICTURE** 





### Avide Smart LED Candle 5.5W RGB+W WIFI APP Control

| Product code:    | ASC14RGBW-5.5W-WIFI                      |
|------------------|------------------------------------------|
| Brand link:      | avidelighting.com/qr/ASC14RGBW-5.5W-WIFI |
| ID:              | AB-190518                                |
| Company name:    | Bramcke Hungary Kft.                     |
| Company address: | Kishatár utca 17., 4031 Debrecen         |



**Page:** 3/3

#### **PRODUCT DESCRIPTION**

Unleash your imagination and create the lighting effects that best suit your environment and mood.

The Avide SMART LED product line's WIFI models enable you to control your lights from your iOS/Android device. To do so, you only need to download and install the "Smart Life" app. Using the app, you may pick